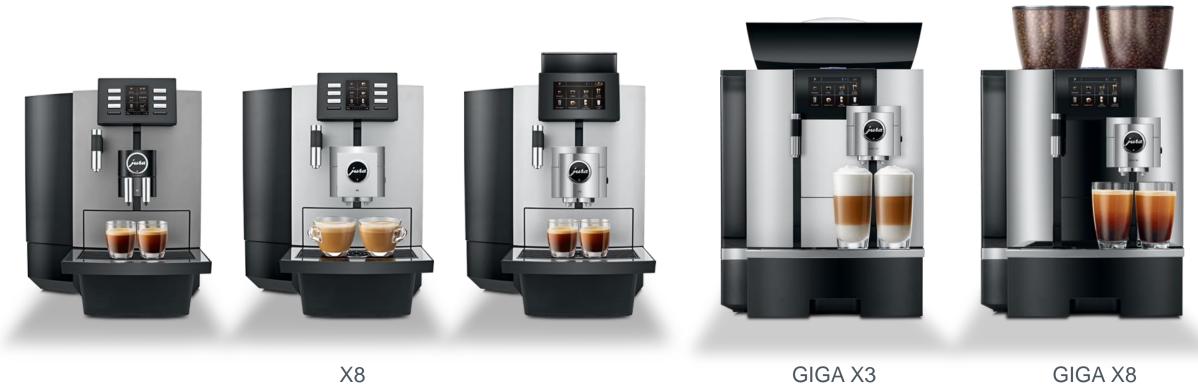

# CLARIS Pro Smart maxi

Maximum machine protection, maximum coffee taste

SWISS 🗄 MADE



#### Difference to CLARIS Pro Smart



- Increased performance up to 250%
- Filter capacity of 300 up to 750 liter
- Ideally for Professional clients with high coffee consumption



#### Benefits of CLARIS Pro Smart maxi



- RFID technology
- Filters limescale, chlorine, heavy metals
- No need for descaling

# juta

### Compatible with



X8

GIGA X3



### Filter recognition



Automatic filter recognition thanks to RFID technology



### Design of CLARIS Pro Smart maxi





• Fits to CLARIS Smart family



## Package CLARIS Pro Smart maxi



• 1 piece package