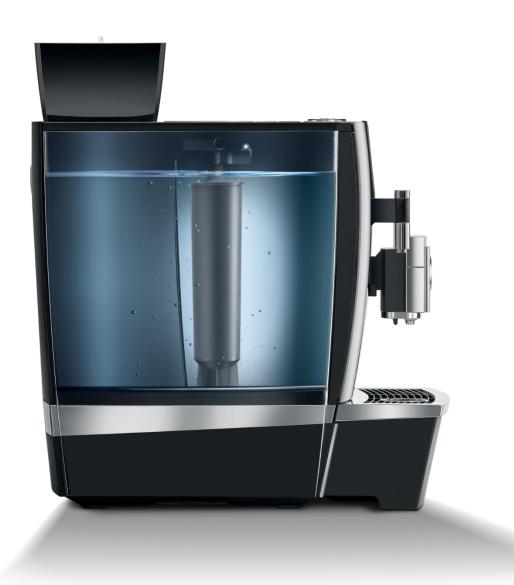

# CLARIS Pro Smart maxi

Maximum machine protection, maximum coffee taste

SWISS 🗄 MADE

#### Benefits of CLARIS Pro Smart maxi

- RFID technology
- Filters limescale, chlorine, heavy metals
- No need for descaling

### Filter recognition

Automatic filter recognition thanks to RFID technology